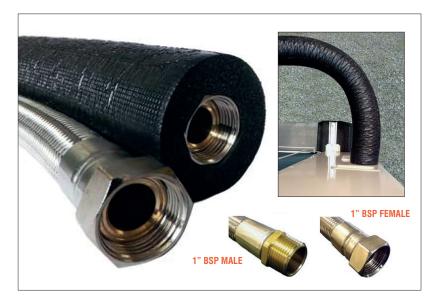

# FLEXIBLE HOSE

DiversiTech flexible hose is designed to meet the requirements of the MCS MIS 3005 installation specification to allow the flow and return pipe work to connect to a heat pump.

The flexible hose helps to avoid tansmission of vibration in the pipe work and allows for a smooth bend when connecting the flow and return pipe to the heat pump or biomass boiler.

The 28mm hose is sleeved within a stainless steel braid for added protection, available in female or male BSP (British Standard Pipe) thread at one end and 28mm compression fitting at the other. All flexible hose comes complete with external grade PVC coated 19mm thick insulation.

### **FEATURES**

- Stainless steel braided hose
- Pre-insulated with 19mm thick PVC coating
- 1" and 1-1/4" male or female BSP thread fitting available
- 28mm compression fitting Suitable for most ASHP & Biomass boilers
- Additional 80mm of insulation to cover the connectors